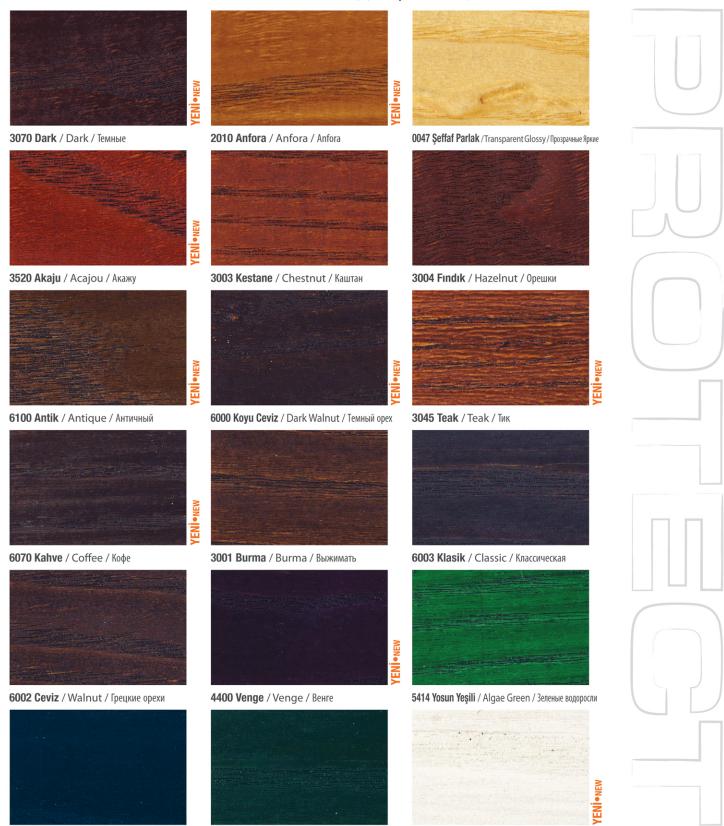

### RENK KARTELASI / COLOR CHART / Диаграмма цвета

4000 Okyanus Mavi / Ocean Blue / Синь Океана 5000 Jade / Jade / Нефрит

1001 Beyaz / White / Белый

0147 Şeffaf Mat / Transparent Matt / Прозрачный Матем

Renkler ahşabın yapısına ve tatbik edilen kat sayısına göre farklı tonlar gösterebilir. Katalog harici renkler karışımla elde edilir.

Color shades may vary due to the type of wood and number of layers applied. Standard colors may be mixed to find colors not available in this chart.

Цвета могут быть показаны различные по оттенок лесу тип и номер заявки покрытия. Цвета, которые находятся вне внутри каталога могут быть получены при перемешивании

"Kaliteyi bilenler, kaliteye önem verenler için"