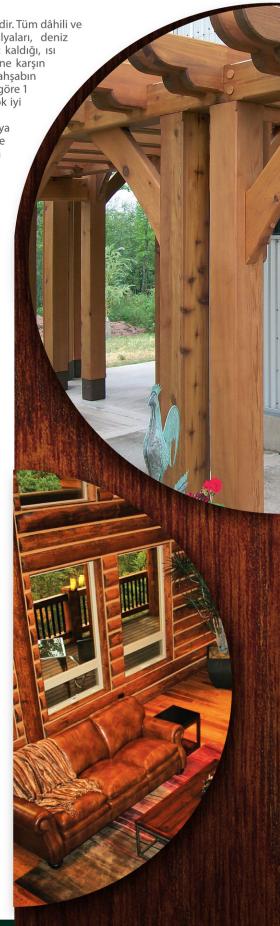

### Tanımı ve Özellikleri

Sentetik esaslı dış cephe ahşap renklendirici ve koruyucu verniğidir. Tüm dâhili ve harici ahşap yüzeyler, kapı pencere, pergola, bahçe mobilyaları, deniz araçlarında kullanılır. Dış koşullarda bulunan yüzeylerin maruz kaldığı, ısı farklılığı, ultraviyole ışınları ve nemin yüksek tahrip edici gücüne karşın formüle edilmiştir. Su geçirmez, renkli uygulamalarda solmaz, ahşabın çalışmasına ayak uydurur, çatlamaz, matlaşmaz. Ahşabın cinsine göre 1 L ile 15-18 m2 alan kaplanabilir. Yoğunluğundan dolayı ürün çok iyi karıştırılmalıdır.

### **Definition and Properties**

A synthetic based outdoor wood colorant and protecting varnish formulated for wooden parts of buildings, windows, doors, pergolas, garden furniture and marine vehicles. Superior design of the product protects exterior surfaces from heat variations, ultraviolet rays and moisture. It is a water tight, colorfast and stable varnish with excellent adaptation to wood. Protect is highly resistant against cracking and matting. Losses excluded, 15-18 m2 surface area is coated by using 1 L of PROTECT. Due to high density, this product is recommended to be mixed thoroughly before use. Touch drying is 6-8 hrs., complete drying time is 24 hrs. Although the product is ready to use, but in any case of need for diluting due to working conditions, PROTECT is thinned with ÜNLÜ synthetic thinner by a ratio of % 10-20. Before applying on the wood, the surface should be cleaned very well. On the cleaned surface ÜNLÜ WOOD IMPREGNATING VARNISH is used twice, followed by use of PROTECT in one coat. PROTECT application is repeated once more after 24 hours. It is important to clean the remaining paint and residues from the previously coated surface thoroughly before any painting application. For color shade discrepancies we suggest to use UNLU WOODEX DENSE COLORANT on the wood before any application.

### ЗАЩИЩАТЬ Экстерьер Древесины Защитный

определение и характеристики: Синтетические основе, экстерьер древесины красителя и защитник. Она применяется на деревянных частей зданий, окна, двери, беседки, садовая мебель и морских транспортных средств. Она формулируется для экстерьер поверхностей, которые на поверхности воздействию тепла разница, ультрафиолетового и уничтожить влаги. Это доказательство ВОДЫ, не-угасание на цветные приложения, помогая